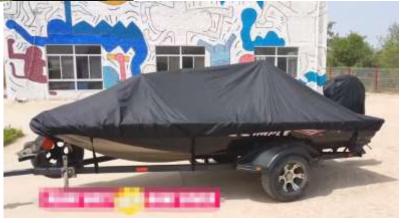

#### **Motorcycle Cover- Overseas Market**







#### **China Market**







#### **ATV Cover**





#### **Lawn Mower Cover**



#### **Lawn Mower Cover**









#### **Furniture Dust Cover**



#### **BBQ Cover**









#### **Yachts Cover**









#### **Machinary Cover**







公交车车罩

#### **Details**











#### **Storage Box**







#### **Storage Box**











#### **Anti-mosquito Cover**







Classic mosaic car cover, classic and fashionable style



Gray zipperless model, this is the basic model .



Overall black with green reflective strips, simple and elegant



All-round reflective strips cover safer parking at night



New Model
Solid color, simple and fashionable
Contrasting colors, smart and cute

### Hot selling Models for Overseas Market







Camouflage car cover in various colors. Military style



Silver and black two-color splicing highlights individual taste





New patented design, hidden ear caps



Widened reflective strip design Stylish and more effective at night Hidden ear caps are adaptable