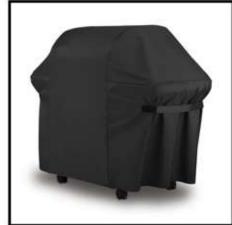

#### **Motorcycle Cover- Overseas Market**







#### **China Market**







#### **ATV Cover**





#### **Lawn Mower Cover**



#### **Lawn Mower Cover**









#### **Furniture Dust Cover**



#### **BBQ Cover**









#### **Yachts Cover**









#### **Machinary Cover**







公交车车罩

#### **Details**











#### **Storage Box**







#### **Storage Box**











#### **Anti-mosquito Cover**







Classic mosaic car cover, classic and fashionable style



Gray zipperless model, this is the basic model .



Overall black with green reflective strips, simple and elegant



All-round reflective strips cover safer parking at night



New Model
Solid color, simple and fashionable
Contrasting colors, smart and cute

### Hot selling Models for Overseas Market







Camouflage car cover in various colors. Military style



Silver and black two-color splicing highlights individual taste





New patented design, hidden ear caps



Widened reflective strip design Stylish and more effective at night