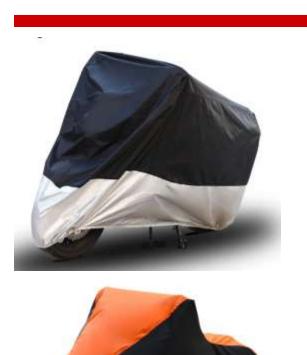

#### **Motorcycle Cover- Overseas Market**







#### **China Market**







#### **ATV Cover**





#### **Lawn Mower Cover**



#### **Lawn Mower Cover**









#### **Furniture Dust Cover**



#### **BBQ Cover**









#### **Yachts Cover**









#### **Machinary Cover**







公交车车罩

#### **Details**











#### **Storage Box**







#### **Storage Box**











#### **Anti-mosquito Cover**







Classic mosaic car cover, classic and fashionable style



Gray zipperless model, this is the basic model .



Overall black with green reflective strips, simple and elegant



All-round reflective strips cover safer parking at night



New Model
Solid color, simple and fashionable
Contrasting colors, smart and cute

### Hot selling Models for Overseas Market







Camouflage car cover in various colors. Military styl