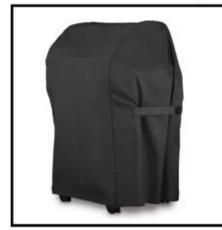

#### **Motorcycle Cover- Overseas Market**







#### **China Market**







#### **ATV Cover**





#### **Lawn Mower Cover**



#### **Lawn Mower Cover**









#### **Furniture Dust Cover**



#### **BBQ Cover**









#### **Yachts Cover**









#### **Machinary Cover**







公交车车罩

#### **Details**











#### **Storage Box**







#### **Storage Box**











#### **Anti-mosquito Cover**







Classic mosaic car cover, classic and fashionable style



Gray zipperless model, this is the basic model .



Overall black with green reflective strips, simple and elegant



All-round reflective strips cover safer parking at night



New Model
Solid color, simple and fashionable
Contrasting colors, smart and cute

### Hot selling Models for Overseas Market







Camouflage car cover in various colors. Military style



Silver and black two-color splicing highlights individual taste





New patented design, hidden ear caps



Widened reflective strip design Stylish and more effective at ni