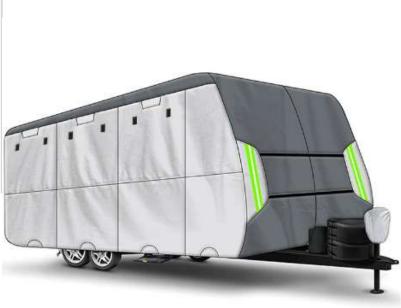

strip design Stylish and more effective at night Hidden ear caps are adaptable More unconventional models

## We offer customization with your design and dimension



# **Customization for different Car Models**



#### **Special car customization cases:**

Tesla Series: Model3 Medel Y ModelX Models

Ford F-Series Pickup Trucks: Ford Mustang Ford Ragnarok

Corvette Series: C2 C3 C4 C5 C6 C7 C8 Chevrolet Series: Nova Camino C/K1500

JEEP series: Wrangler two-door version, four-door version Grand

Cherokee

Special models: UTV, ATV, Polaris Kart, small tractor cover, etc.

Others: Pontiac Aston Martin Colorado Silverado

Austin MINI, Honda S660, Mazda MX-S, BYD Dolphin, etc. Motorcycle cover: Harley series, street motorcycle series





#### **New front snow guard**



#### **RV Cover**





#### Pick-up Cover