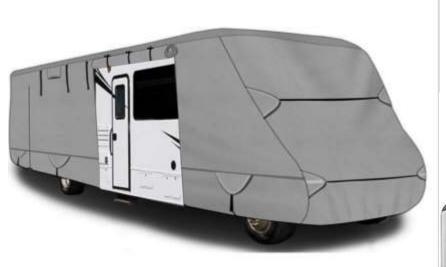

ve strip design Stylish and more effective at night Hidden ear caps are adaptable More unconventional models

## We offer customization with your design and dimension



# **Customization for different Car Models**



#### **Special car customization cases:**

Tesla Series: Model3 Medel Y ModelX Models

Ford F-Series Pickup Trucks: Ford Mustang Ford Ragnarok

Corvette Series: C2 C3 C4 C5 C6 C7 C8 Chevrolet Series: Nova Camino C/K1500

JEEP series: Wrangler two-door version, four-door version Grand

Cherokee

Special models: UTV, ATV, Polaris Kart, small tractor cover, etc.

Others: Pontiac Aston Martin Colorado Silverado

Austin MINI, Honda S660, Mazda MX-S, BYD Dolphin, etc. Motorcycle cover: Harley series, street motorcycle series





#### **New front snow guard**



#### **RV Cover**





#### Pick-up Cover