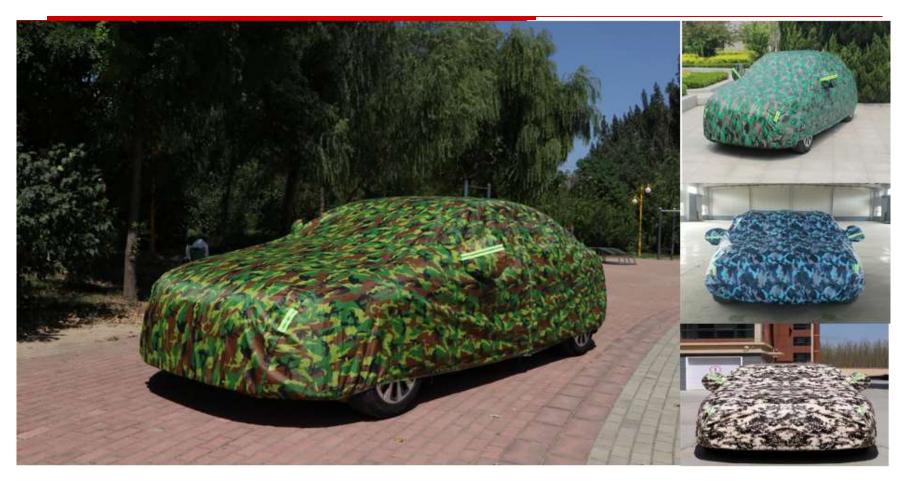

### Hot selling Models for Overseas Market

Camouflage car cover in various colors. Military style

Silver and black two-color splicing highlights individual taste

New patented design, hidden ear caps

Widened reflective strip design Stylish and more effective at night Hidden ear caps are adaptable More unconventional models