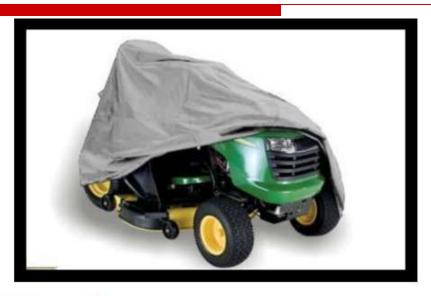

#### **Motorcycle Cover- Overseas Market**







#### **China Market**







#### **ATV Cover**





#### **Lawn Mower Cover**



#### **Lawn Mower Cover**









#### **Furniture Dust Cover**



#### **BBQ Cover**









#### **Yachts Cover**









#### **Machinary Cover**







公交车车罩

#### **Details**











#### **Storage Box**







#### **Storage Box**











#### **Anti-mosquito Cover**







Classic mosaic car cover, classic and fashionable style



Gray zipperless model, this is the basic model .



Overall black with green reflective strips, simple and elegant



All-round reflective strips cover safer parking at night



New Model
Solid color, simple and fashionable
Contrasting colors, smart and cute

### Hot selling Models for Overseas Market







Camouflage car cover in various colors. Military style



Silver and black two-color splicing highlights individual taste





New patented design, hidden ear caps



W