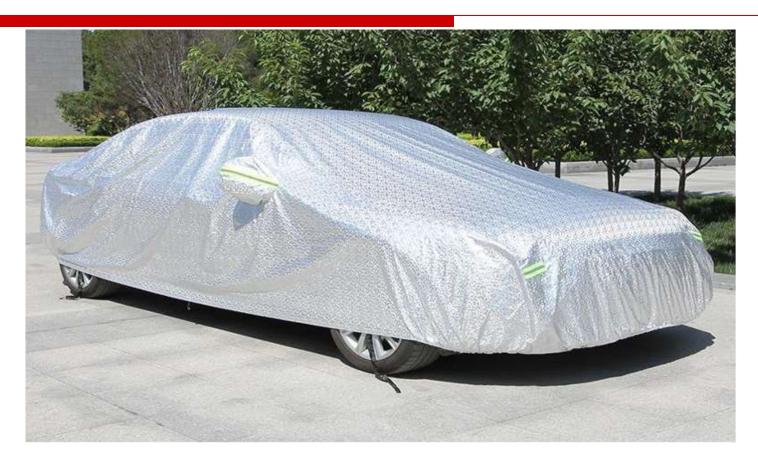

#### **Anti-mosquito Cover**

Classic mosaic car cover, classic and fashionable style

Gray zipperless model, this is the basic model .

Overall black with green reflective strips, simple and elegant

All-round reflective strips cover safer parking at night