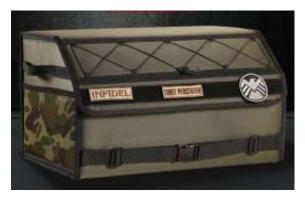

#### **Motorcycle Cover- Overseas Market**







#### **China Market**







#### **ATV Cover**





#### **Lawn Mower Cover**



#### **Lawn Mower Cover**









#### **Furniture Dust Cover**



#### **BBQ Cover**









#### **Yachts Cover**









#### **Machinary Cover**







公交车车罩

#### **Details**











#### **Storage Box**







#### **Storage Box**











#### **Anti-mosquito Cover**







Classic mosaic car cover, classic and fashionable style



Gray zipperless model, this is the basic model .



Overall black with green reflective strips, simple and elegant



All-round reflective strips cover safer parking at night



New Model
Solid color, simple and fashionable
Contrasting colors, smart and cute

### Hot selling Models for Overseas Market







Camouflage car cover in various colors. Military style



Silver and black two-color splicing highlights individual taste





New patented design, hidden ear caps



Widened reflective strip design Stylish and more effective at night Hidden ear caps are adaptable More unconventional models

## We offer customization with your design and dimension



# **