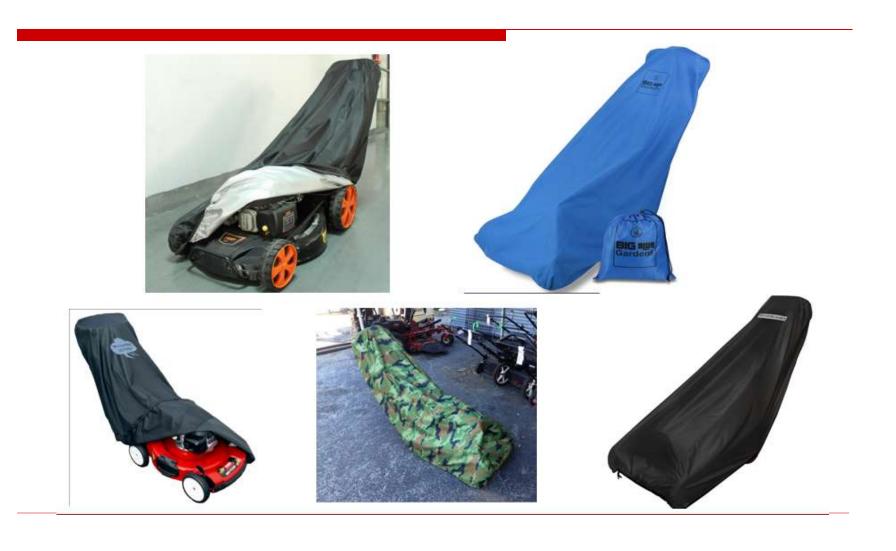

#### **Motorcycle Cover- Overseas Market**







#### **China Market**







#### **ATV Cover**





#### **Lawn Mower Cover**



#### **Lawn Mower Cover**









#### **Furniture Dust Cover**



#### **BBQ Cover**









#### **Yachts Cover**









#### **Machinary Cover**







公交车车罩

#### **Details**











#### **Storage Box**







#### **Storage Box**











#### **Anti-mosquito Cover**







Classic mosaic car cover, classic and fashionable style



Gray zipperless model, this is the basic model .



Overall black with green reflective strips, simple and elegant



All-round reflective strips cover safer parking at night



New Model
Solid color, simple and fashionable
Contrasting colors, smart and cute

### Hot selling Models for Overseas Market







Camouflage car cover in various colors. Military style



Silver and black two-color splicing highlights individual taste





New patented