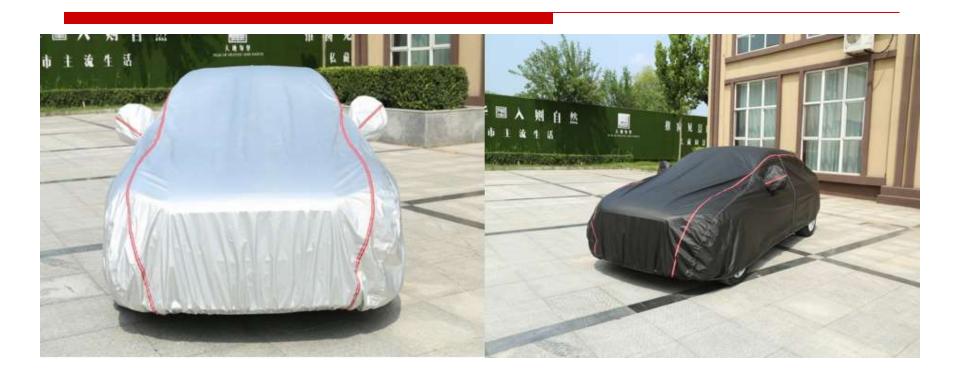

### Hot selling Models for Overseas Market

Camouflage car cover in various colors. Military style

Silver and black two-color splicing highlights individual taste

New patented design, hidden ear caps

Widened reflective strip design Stylish and more effective at night Hidden ear caps are adaptable More unconventional models