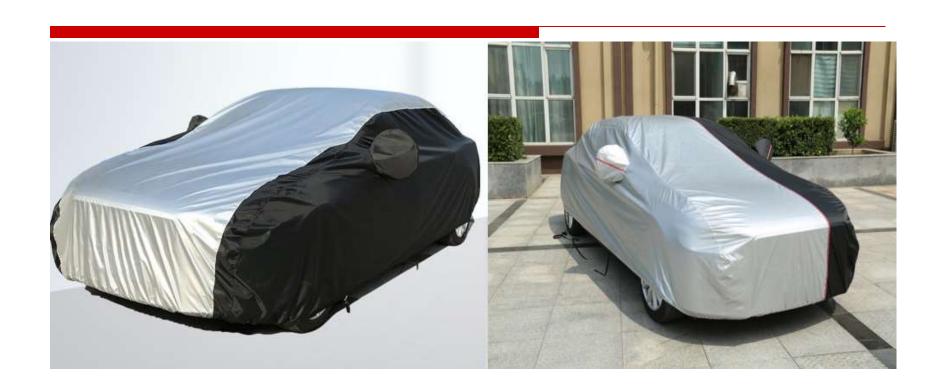

#### **China Market**







#### **ATV Cover**





#### **Lawn Mower Cover**



#### **Lawn Mower Cover**









#### **Furniture Dust Cover**



#### **BBQ Cover**









#### **Yachts Cover**









#### **Machinary Cover**







公交车车罩

#### **Details**











#### **Storage Box**







#### **Storage Box**











#### **Anti-mosquito Cover**







Classic mosaic car cover, classic and fashionable style



Gray zipperless model, this is the basic model .



Overall black with green reflective strips, simple and elegant



All-round reflective strips cover safer parking at night



New Model
Solid color, simple and fashionable
Contrasting colors, smart and cute

### Hot selling Models for Overseas Market







Camouflage car cover in various colors. Military style



Silver and black two-color splicing highlights individual taste





New patented design, hidden ear caps



Widened reflective strip design Stylish and more effective at night Hidden ear caps are adaptable More unconventional models

## We offer customization with your design and dimension



# **Customization for different Car Models**



#### **Special car customization cases:**

Tesla Series: Model3 Medel Y ModelX Models

Ford F-Series Pickup Trucks: Ford Mustang Ford Ragnarok

Corvette Series: C2 C3 C4 C5 C6 C7 C8 Chevrolet Series: Nova Camino C/K1500

JEEP series: Wrangler two-door version, four-door version Grand

Cherokee

Special models: UTV, ATV, Polaris Kart, small tractor cover, etc.

Others: Pontiac Aston Martin Colorado Silverado

Austin MINI, Honda S660, Mazda MX-S, BYD Do