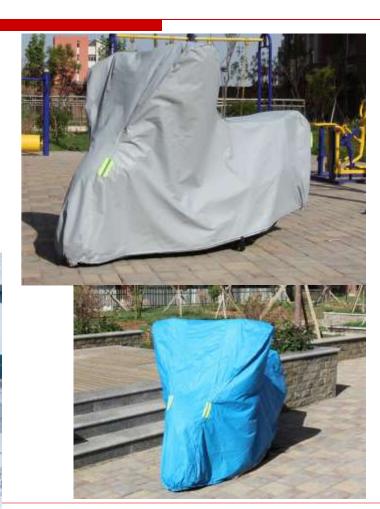

#### **Motorcycle Cover- Overseas Market**







#### **China Market**







#### **ATV Cover**





#### **Lawn Mower Cover**



#### **Lawn Mower Cover**









#### **Furniture Dust Cover**



#### **BBQ Cover**









#### **Yachts Cover**









#### **Machinary Cover**







公交车车罩

#### **Details**











#### **Storage Box**







#### **Storage Box**











#### **Anti-mosquito Cover**







Classic mosaic car cover, classic and fashionable style



Gray zipperless model, this is the basic model .



Overall black with green reflective strips, simple and elegant



All-round reflective strips cover safer parking at night



New Model
Solid color, simple and fashionable
Contrasting colors, smart and cute

### Hot selling Models for Overseas Market







Camouflage car cover in various colors. Military style



Silver and black two-color s