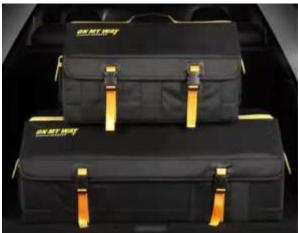

#### **Motorcycle Cover- Overseas Market**







#### **China Market**







#### **ATV Cover**





#### **Lawn Mower Cover**



#### **Lawn Mower Cover**









#### **Furniture Dust Cover**



#### **BBQ Cover**









#### **Yachts Cover**









#### **Machinary Cover**







公交车车罩

#### **Details**











#### **Storage Box**







#### **Storage Box**











#### **Anti-mosquito Cover**







Classic mosaic car cover, classic and fashionable style



Gray zipperless model, this is the basic model .



Overall black with green reflective strips, simple and elegant



All-round reflective strips cover safer parking at night



New Model
Solid color, simple and fashionable
Contrasting colors, smart and cute

### Hot selling Models for Overseas Market







Camouflage car cover in various colors. Military style



Silver and black two-color splicing highlights individual taste





New patented design, hidden ear caps



Widened reflective strip design Stylish and more effective at night Hidden ear caps are adaptable More unconventional models

## We offer customization with your design and dimension



# **Cu