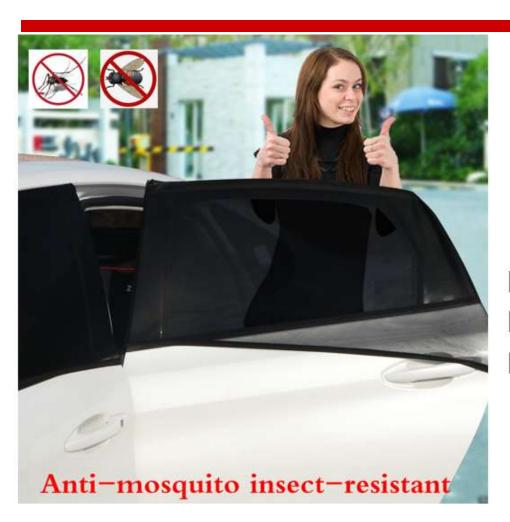

#### **Anti-mosquito Cover**

Classic mosaic car cover, classic and fashionable style

Gray zipperless model, this is the basic model .

Overall black with green reflective strips, simple and elegant

All-round reflective strips cover safer parking at night