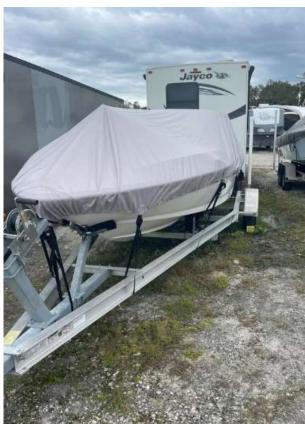

#### **Motorcycle Cover- Overseas Market**







#### **China Market**







#### **ATV Cover**





#### **Lawn Mower Cover**



#### **Lawn Mower Cover**









#### **Furniture Dust Cover**



#### **BBQ Cover**









#### **Yachts Cover**









#### **Machinary Cover**







公交车车罩

#### **Details**











#### **Storage Box**







#### **Storage Box**











#### **Anti-mosquito Cover**







Classic mosaic car cover, classic and fashionable style



Gray zipperless model, this is the basic model .



Overall black with green reflective strips, simple and elegant



All-round reflective strips cover safer parking at night



New Model
Solid color, simple and fashionable
Contrasting colors, smart and cute

### Hot selling Models for Overseas Market







Camouflage car cover in various colors. Military style



Silver and black two-color splicing highlights individual taste





New patented design, hidden ear caps



Widened reflective strip design Stylish and more effective at night Hidden ear caps are adaptable M