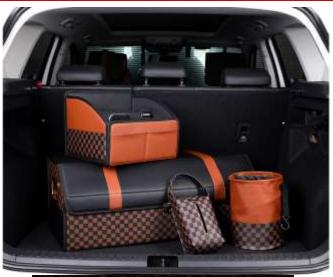

#### **Motorcycle Cover- Overseas Market**







#### **China Market**







#### **ATV Cover**





#### **Lawn Mower Cover**



#### **Lawn Mower Cover**









#### **Furniture Dust Cover**



#### **BBQ Cover**









#### **Yachts Cover**









#### **Machinary Cover**







公交车车罩

#### **Details**











#### **Storage Box**







#### **Storage Box**











#### **Anti-mosquito Cover**







Classic mosaic car cover, classic and fashionable style



Gray zipperless model, this is the basic model .



Overall black with green reflective strips, simple and elegant



All-round reflective strips cover safer parking at night



New Model
Solid color, simple and fashionable
Contrasting colors, smart and cute

### Hot selling Models for Overseas Market







Camouflage car cover in various colors. Military style



Silver and black two-color splicing highlights individual taste





New patented design, hidden ear caps



Widened reflective strip design Stylish and more effective at night Hidden ear caps are adaptable More unconventional models

## We offer customization with your design and dimension



# **Customization for different Ca