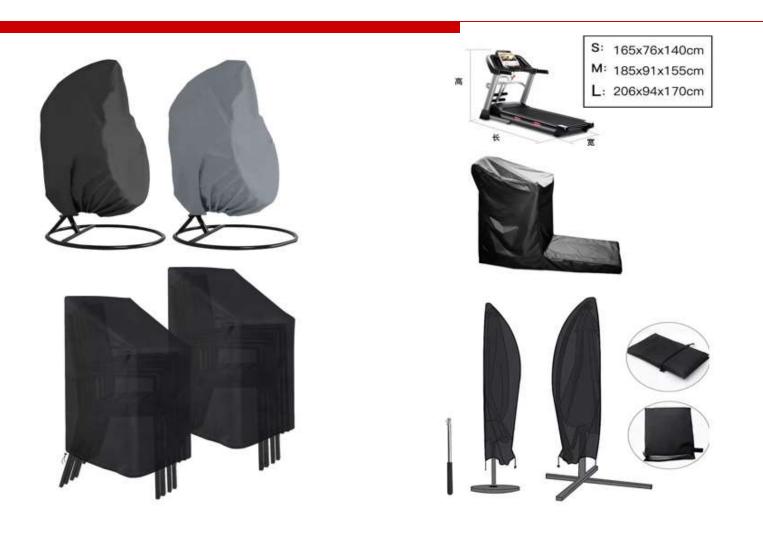

#### **Motorcycle Cover- Overseas Market**







#### **China Market**







#### **ATV Cover**





#### **Lawn Mower Cover**



#### **Lawn Mower Cover**









#### **Furniture Dust Cover**



#### **BBQ Cover**









#### **Yachts Cover**









#### **Machinary Cover**







公交车车罩

#### **Details**











#### **Storage Box**







#### **Storage Box**











#### **Anti-mosquito Cover**







Classic mosaic car cover, classic and fashionable style



Gray zipperless model, this is the basic model .



Overall black with green reflective strips, simple and elegant



All-round reflective strips cover safer parking at night



New Model
Solid color, simple and fashionable
Contrasting colors, smart and cute

### Hot selling Models for Overseas Market







Camouflage car cover in various colors. Military style



Silver and black two-color splicing highlights individual taste





New patented design, hidden ear caps



Widened reflective strip design Stylish