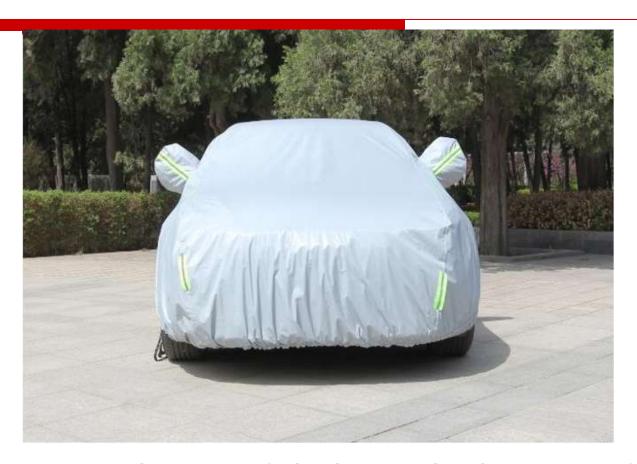

#### **Anti-mosquito Cover**

Classic mosaic car cover, classic and fashionable style

Gray zipperless model, this is the basic model .

Overall black with green reflective strips, simple and elegant

All-round reflective strips cover safer parking at night