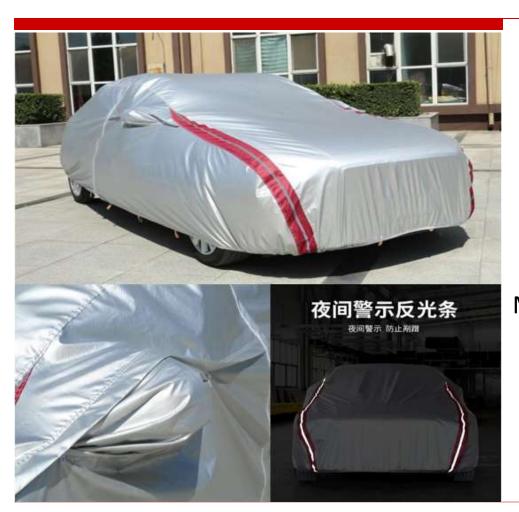

#### **Anti-mosquito Cover**

Classic mosaic car cover, classic and fashionable style

Gray zipperless model, this is the basic model .

Overall black with green reflective strips, simple and elegant

All-round reflective strips cover safer parking at night