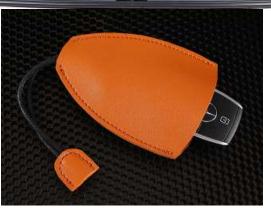

#### **Motorcycle Cover- Overseas Market**







#### **China Market**







#### **ATV Cover**





#### **Lawn Mower Cover**



#### **Lawn Mower Cover**









#### **Furniture Dust Cover**



#### **BBQ Cover**









#### **Yachts Cover**









#### **Machinary Cover**







公交车车罩

#### **Details**











#### **Storage Box**







#### **Storage Box**











#### **Anti-mosquito Cover**







Classic mosaic car cover, classic and fashionable style



Gray zipperless model, this is the basic model .



Overall black with green reflective strips, simple and elegant



All-round reflective strips cover safer parking at night



New Model
Solid color, simple and fashionable
Contrasting colors, smart and cute

### Hot selling Models for Overseas Market







Camouflage car cover in various colors. Military style



Silver and black two-color splicing highlights individual taste





New patented design, hidden ear caps



Widened reflective strip design Stylish and more effective at night Hidden ear caps are adaptable More unconventional models

## We offer customization with your design and dimension



# **Customization for different Car Mode