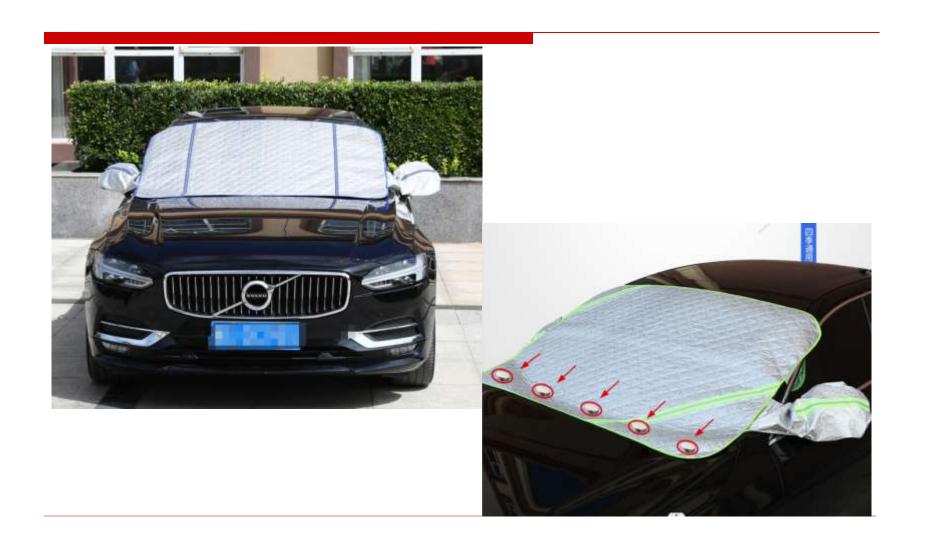

s



Widened reflective strip design Stylish and more effective at night Hidden ear caps are adaptable More unconventional models

## We offer customization with your design and dimension



# **Customization for different Car Models**



#### **Special car customization cases:**

Tesla Series: Model3 Medel Y ModelX Models

Ford F-Series Pickup Trucks: Ford Mustang Ford Ragnarok

Corvette Series: C2 C3 C4 C5 C6 C7 C8 Chevrolet Series: Nova Camino C/K1500

JEEP series: Wrangler two-door version, four-door version Grand

Cherokee

Special models: UTV, ATV, Polaris Kart, small tractor cover, etc.

Others: Pontiac Aston Martin Colorado Silverado

Austin MINI, Honda S660, Mazda MX-S, BYD Dolphin, etc. Motorcycle cover: Harley series, street motorcycle series





#### **New front snow guard**



#### **RV Cover**





#### Pick-up Cover