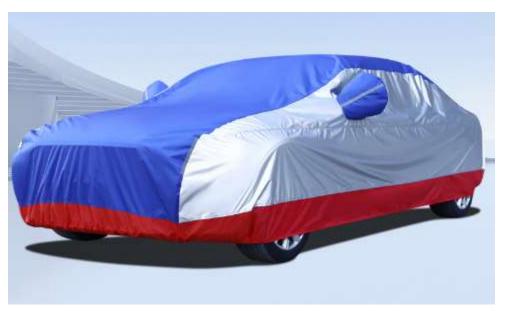

New Model
Solid color, simple and fashionable
Contrasting colors, smart and cute