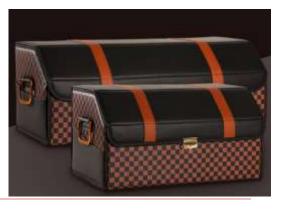

#### **Motorcycle Cover- Overseas Market**







#### **China Market**







#### **ATV Cover**





#### **Lawn Mower Cover**



#### **Lawn Mower Cover**









#### **Furniture Dust Cover**



#### **BBQ Cover**









#### **Yachts Cover**









#### **Machinary Cover**







公交车车罩

#### **Details**











#### **Storage Box**







#### **Storage Box**











#### **Anti-mosquito Cover**







Classic mosaic car cover, classic and fashionable style



Gray zipperless model, this is the basic model .



Overall black with green reflective strips, simple and elegant



All-round reflective strips cover safer parking at night



New Model
Solid color, simple and fashionable
Contrasting colors, smart and cute

### Hot selling Models for Overseas Market







Camouflage car cover in various colors. Military style



Silver and black two-color splicing highlights individual taste





New patented design, hidden ear caps



Widened reflective strip design Stylish and more effective at night Hidden ear caps are adaptable More unconventional models

## We offer customization with your design and dimension



# **Cust