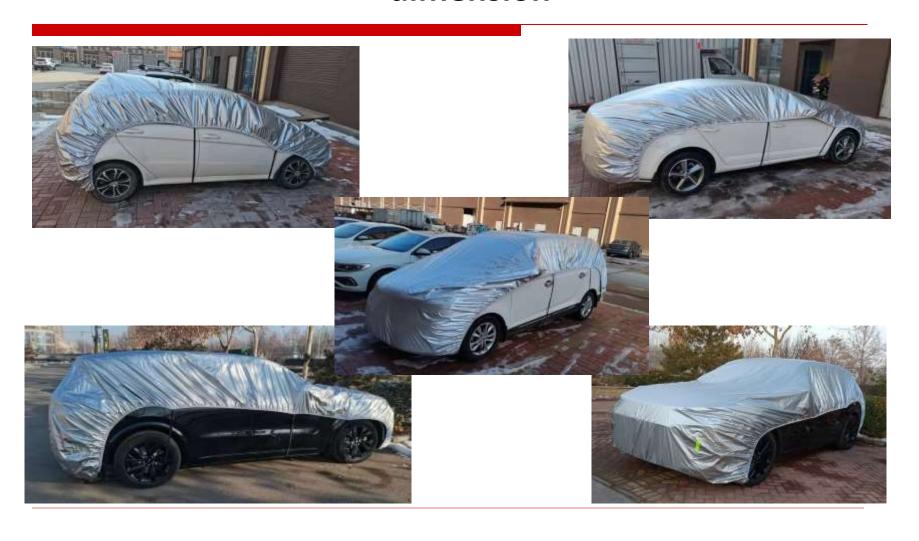

# **Customization for different Car Models**

#### **Special car customization cases:**

Tesla Series: Model3 Medel Y ModelX Models

Ford F-Series Pickup Trucks: Ford Mustang Ford Ragnarok

Corvette Series: C2 C3 C4 C5 C6 C7 C8 Chevrolet Series: Nova Camino C/K1500