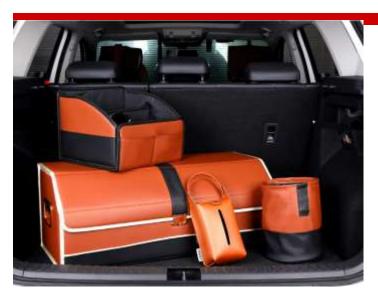

#### **Motorcycle Cover- Overseas Market**







#### **China Market**







#### **ATV Cover**





#### **Lawn Mower Cover**



#### **Lawn Mower Cover**









#### **Furniture Dust Cover**



#### **BBQ Cover**









#### **Yachts Cover**









#### **Machinary Cover**







公交车车罩

#### **Details**











#### **Storage Box**







#### **Storage Box**











#### **Anti-mosquito Cover**







Classic mosaic car cover, classic and fashionable style



Gray zipperless model, this is the basic model .



Overall black with green reflective strips, simple and elegant



All-round reflective strips cover safer parking at night



New Model
Solid color, simple and fashionable
Contrasting colors, smart and cute

### Hot selling Models for Overseas Market







Camouflage car cover in various colors. Military style



Silver and black two-color splicing highlights individual taste





New patented design, hidden ear caps



Widened reflective strip design Stylish and more effective at night Hidden ear caps are adaptable More unconventional models

## We offer customization with your design and dimension



# **Customization for different