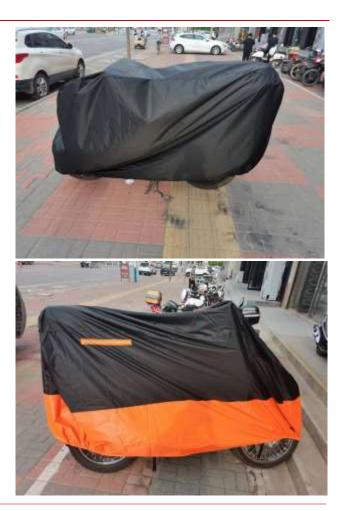

#### **Motorcycle Cover- Overseas Market**







#### **China Market**







#### **ATV Cover**





#### **Lawn Mower Cover**



#### **Lawn Mower Cover**









#### **Furniture Dust Cover**



#### **BBQ Cover**









#### **Yachts Cover**









#### **Machinary Cover**







公交车车罩

#### **Details**











#### **Storage Box**







#### **Storage Box**











#### **Anti-mosquito Cover**







Classic mosaic car cover, classic and fashionable style



Gray zipperless model, this is the basic model .



Overall black with green reflective strips, simple and elegant



All-round reflective strips cover safer parking at night



New Model
Solid color, simple and fashionable
Contrasting colors, smart and cute

### Hot selling Models for Overseas Market







Camouflage car cover in various colors. Military style