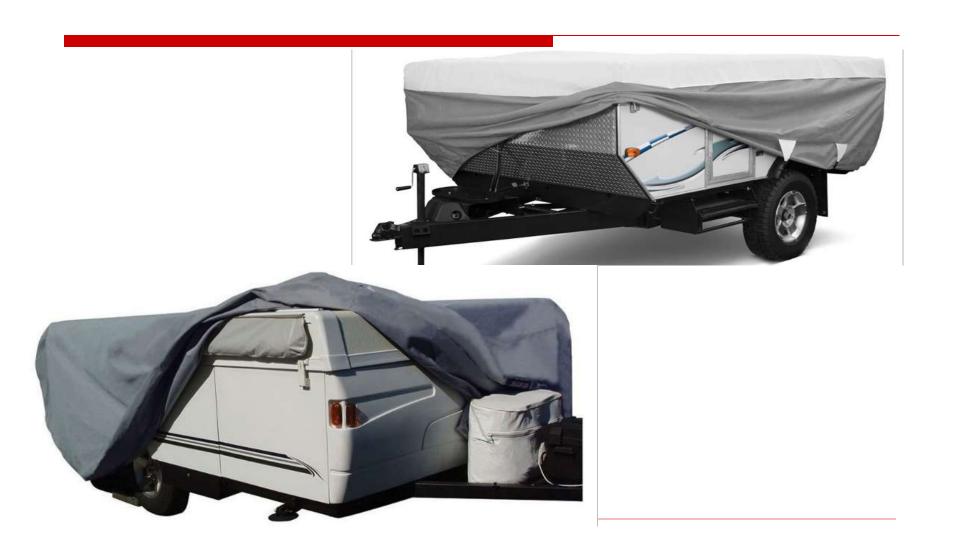

and more effective at night Hidden ear caps are adaptable More unconventional models

## We offer customization with your design and dimension



# **Customization for different Car Models**



#### **Special car customization cases:**

Tesla Series: Model3 Medel Y ModelX Models

Ford F-Series Pickup Trucks: Ford Mustang Ford Ragnarok

Corvette Series: C2 C3 C4 C5 C6 C7 C8 Chevrolet Series: Nova Camino C/K1500

JEEP series: Wrangler two-door version, four-door version Grand

Cherokee

Special models: UTV, ATV, Polaris Kart, small tractor cover, etc.

Others: Pontiac Aston Martin Colorado Silverado

Austin MINI, Honda S660, Mazda MX-S, BYD Dolphin, etc. Motorcycle cover: Harley series, street motorcycle series





#### **New front snow guard**



#### **RV Cover**





#### Pick-up Cover