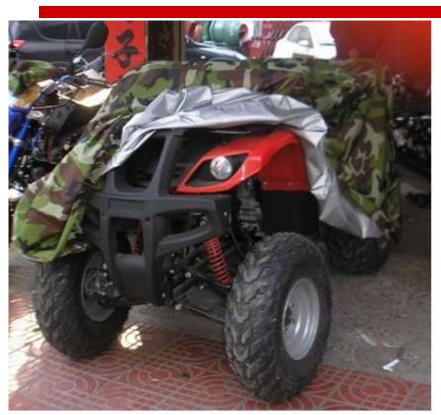

#### **Motorcycle Cover- Overseas Market**







#### **China Market**







#### **ATV Cover**





#### **Lawn Mower Cover**



#### **Lawn Mower Cover**









#### **Furniture Dust Cover**



#### **BBQ Cover**









#### **Yachts Cover**









#### **Machinary Cover**







公交车车罩

#### **Details**











#### **Storage Box**







#### **Storage Box**











#### **Anti-mosquito Cover**







Classic mosaic car cover, classic and fashionable style



Gray zipperless model, this is the basic model .



Overall black with green reflective strips, simple and elegant



All-round reflective strips cover safer parking at night



New Model
Solid color, simple and fashionable
Contrasting colors, smart and cute

### Hot selling Models for Overseas Market







Camouflage car cover in various colors. Military style



Silver and black two-color splicing highlights ind