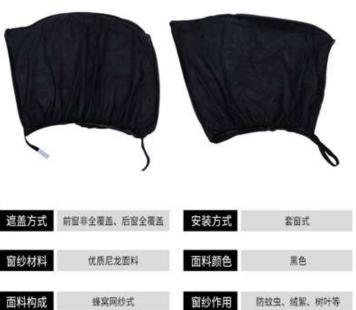

#### **Anti-mosquito Cover**

Classic mosaic car cover, classic and fashionable style

Gray zipperless model, this is the basic model .

Overall black with green reflective strips, simple and elegant

All-round reflective strips cover safer parking at night