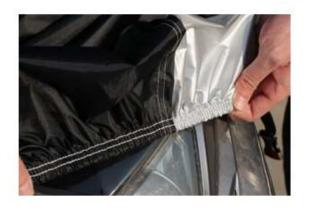

### Hot selling Models for Overseas Market

Camouflage car cover in various colors. Military style

Silver and black two-color splicing highlights individual taste

New patented design, hidden ear caps

Widened reflective strip design Stylish and more effective at night Hidden ear caps are adaptable More unconventional models